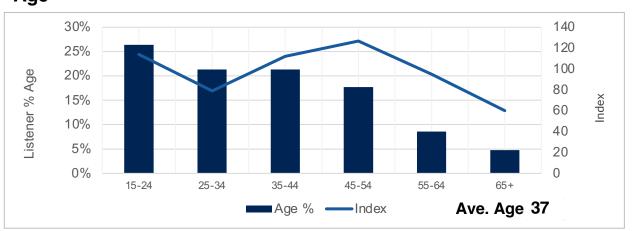

## **NIGHTS WITH BRANDON LEIGH**

Monday to Friday 19:00 – 22:00









## **THE SHOW**

Let Brandon Leigh ease you into your evenings with the best mix of music, including two hours Of Love Songs every Monday to Thursday from 19:00 – 22:00

## THE MAN

Brandon Leigh is one of the most popular voices on the South African airwaves. He's known for his Kfm Love Songs feature from 20:00 – 22:00 Mondays to Thursdays, as well as for presenting Sundays with Brandon Leigh between 10:00 and 15:00 on Sundays.

Brandon's radio and music knowledge is unmatched. When he's not on-air you can find him DJ-ing at some of Cape Town's most popular hotspots, sampling new music and spending time with his family.



### **AUDIENCE REACH AND PROFILE**







#### LSM



#### **Ethnicity**



#### Gender



#### **SEM**



### **LISTENING PATTERN - WEEKDAYS**





KFM Nights with Brandon Leigh reaches 160 000 listeners on average at its peak.



# LINE UP

| Weekdays       |                                               |
|----------------|-----------------------------------------------|
| 05:00 - 06:00  | Early Mornings with Liezel van der Westhuizen |
| 06:00 - 09:00  | Kfm Mornings with Darren, Sherlin, and Sibs   |
| 09:00 - 12:00  | Mid-Mornings with Tracey Lange                |
| 12:00 - 15:00  | Lunch with EB Inglis                          |
| 15:00 - 19:00  | The Flash Drive with Carl Wastie              |
| 19:00 - 22:00  | Kfm Nights with Brandon Leigh                 |
| 22:00 - 01:00  | The Most Music for your late nights