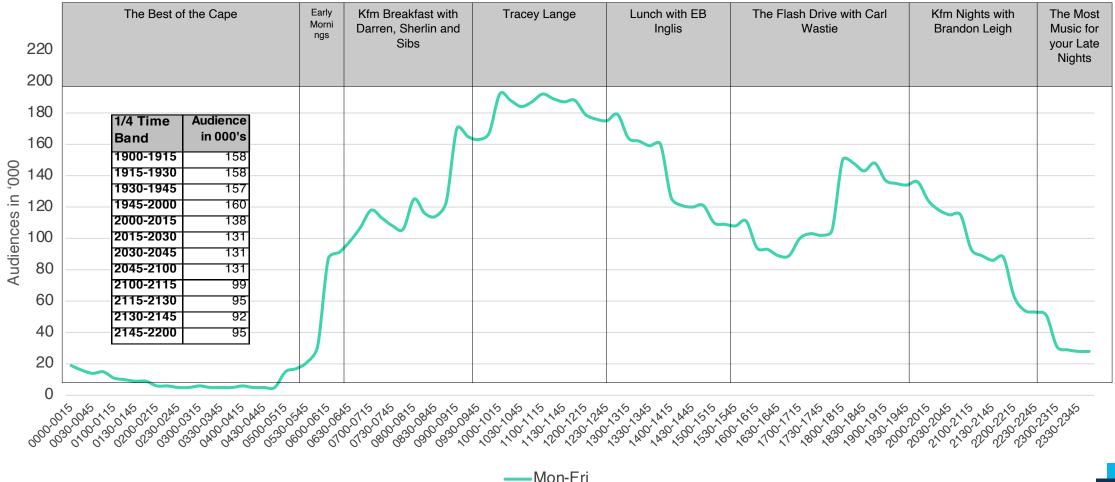

### **LISTENING PATTERN - WEEKDAYS**

KFM Nights with Brandon Leigh reaches 160 000 listeners on average at its peak.