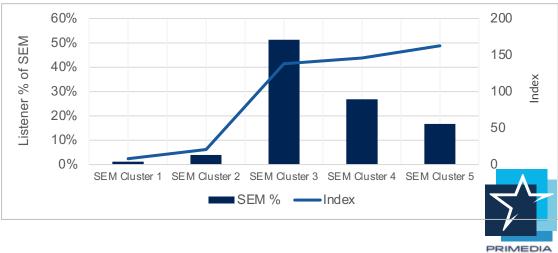

WITH BRANDON LEIGH**

Monday to Friday 19:00 – 22:00









## **THE SHOW**

Let Brandon Leigh ease you into your evenings with the best mix of music, including two hours Of Love Songs every Monday to Thursday from 19:00 – 22:00

## THE MAN

Brandon Leigh is one of the most popular voices on the South African airwaves. He's known for his Kfm Love Songs feature from 20:00 – 22:00 Mondays to Thursdays, as well as for presenting Sundays with Brandon Leigh between 10:00 and 15:00 on Sundays.

Brandon's radio and music knowledge is unmatched. When he's not on-air you can find him DJ-ing at some of Cape Town's most popular hotspots, sampling new music and spending time with his family.



### **AUDIENCE REACH AND PROFILE**







#### LSM



#### **Ethnicity**



#### Gender



#### **SEM**



### **LISTENING PATTERN - WEEKDAYS**





KFM Nights with Brandon Leigh reaches 160 000 listeners on average at its peak.



# LINE UP

| Weekdays       |                                               |
|----------------|-----------------------------------------------|
| 05:00 - 06:00  | Early Mornings with Liezel van der Westhuizen |
| 06:00 - 09:00  | Kfm Mornings with Darren, Sherlin, and Sibs   |
| 09:00 - 12:00  | Mid-Mornings with Tracey Lange                |
| 12:00 - 15:00  | Lunch with EB Inglis                          |
| 15:00 - 19:00  | The Flash Drive with Carl Wastie              |
| 19:00 - 22:00  | Kfm Nights with Brandon Leigh                 |
| 22:00 - 01:00  | The Most Music for your late nights           |
| 01:00 - 05:00  | The Best of the Cape