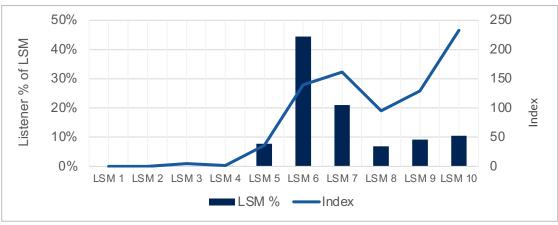

## **NIGHTS WITH BRANDON LEIGH**

Monday to Friday 19:00 – 22:00









## **THE SHOW**

Let Brandon Leigh ease you into your evenings with the best mix of music, including two hours Of Love Songs every Monday to Thursday from 19:00 – 22:00

## THE MAN

Brandon Leigh is one of the most popular voices on the South African airwaves. He's known for his Kfm Love Songs feature from 20:00 – 22:00 Mondays to Thursdays, as well as for presenting Sundays with Brandon Leigh between 10:00 and 15:00 on Sundays.

Brandon's radio and music knowledge is unmatched. When he's not on-air you can find him DJ-ing at some of Cape Town's most popular hotspots, sampling new music and spending time with his family.



### **AUDIENCE REACH AND PROFILE**







#### LSM



#### **Ethnicity**



#### Gender



#### **SEM**



### **LISTENING PATTERN - WEEKDAYS**





KFM Nights with Brandon Leigh reaches 160 000 listeners on average at its peak.



# LINE UP

| Weekdays       |                                               |
|----------------|-----------------------------------------------|
| 05:00 - 06:00  | Early Mornings with Liezel van der Westhuizen |
| 06:00 - 09:00  | Kfm Mornings with Darren, Sherlin, and Sibs   |
| 09:00 - 12:00  | Mid-Mornings with Tracey Lange                |
| 12:00 - 15:00  | Lunch with EB Inglis                          |
| 15:00 - 19:00  | The Flash Drive with Carl Wastie              |
| 19:00 - 22:00  | Kfm Nights with Brandon Leigh                 |
| 22:00 - 01:00  | The Most Music for your late nights           |
| 01:0