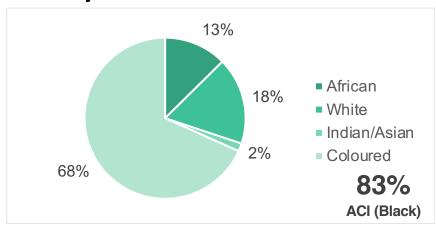

## **NIGHTS WITH BRANDON LEIGH**

Monday to Friday 19:00 – 22:00









## **THE SHOW**

Let Brandon Leigh ease you into your evenings with the best mix of music, including two hours Of Love Songs every Monday to Thursday from 19:00 – 22:00

## THE MAN

Brandon Leigh is one of the most popular voices on the South African airwaves. He's known for his Kfm Love Songs feature from 20:00 – 22:00 Mondays to Thursdays, as well as for presenting Sundays with Brandon Leigh between 10:00 and 15:00 on Sundays.

Brandon's radio and music knowledge is unmatched. When he's not on-air you can find him DJ-ing at some of Cape Town's most popular hotspots, sampling new music and spending time with his family.



### **AUDIENCE REACH AND PROFILE**







#### LSM



#### **Ethnicity**



#### Gender



#### **SEM**



### **LISTENING PATTERN - WEEKDAYS**





KFM Nights with Brandon Leigh reaches 160 000 listeners on average at its peak.



# LINE UP

| Weekdays       |                                               |
|----------------|-----------------------------------------------|
| 05:00 - 06:00  | Early Mornings with Liezel van der Westhuizen |
| 06:00 - 09:00  | Kfm Mornings with Darren, Sherlin, and Sibs   |
| 09:00 - 12:00  | Mid-Mornings with Tracey Lange                |
| 12:00 - 15:00  | Lunch with EB Inglis                          |
| 15:00 - 19:00  | The Flash Drive with Carl Wastie              |
| 19:00 - 22:00  | Kfm Nights with Brandon Leigh                 |
| 22:00 - 01:00  | The Most Music for your late nights           |
| 01:00 - 05:00  | The Best