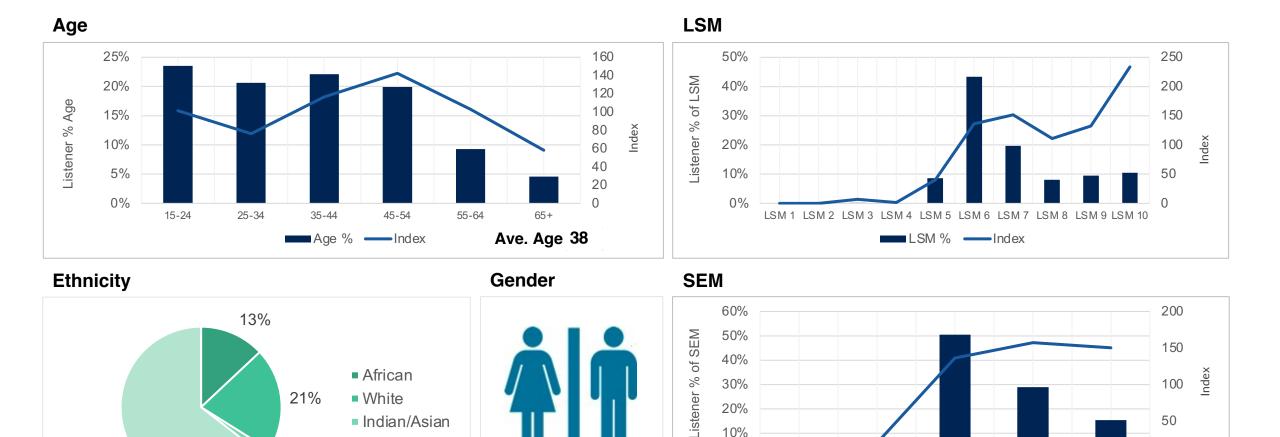

### **AUDIENCE REACH AND PROFILE**

African

White

Indian/Asian

79%

ACI (Black)

48%

52%

Coloured

21%

2%

40%

30%

20%

10%

0%

SEM Cluster 1 SEM Cluster 2 SEM Cluster 3 SEM Cluster 4 SEM Cluster 5

SEM % —Index

**U**<sup>4</sup>

Index

100

50

PRIMEDIA

#### BRC RAMS: April 2019 - March 2020

65%