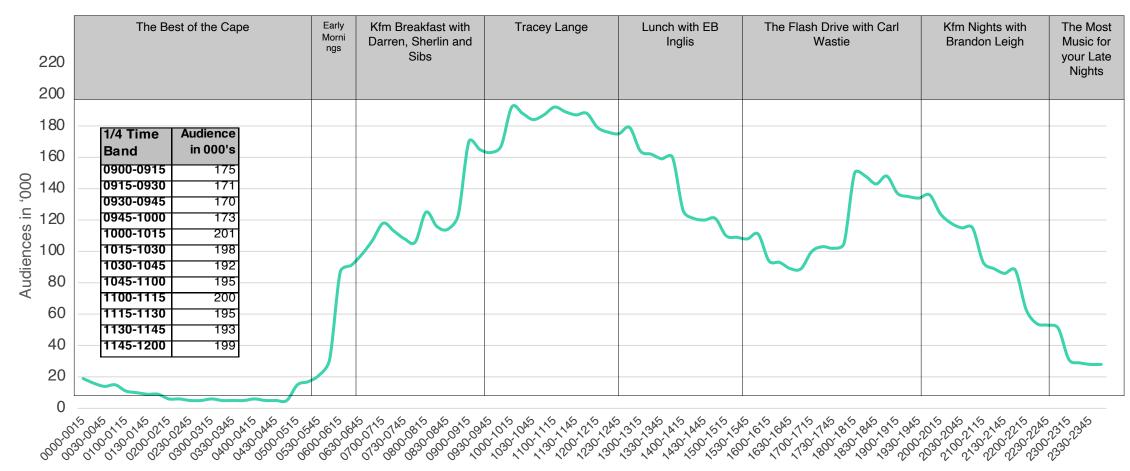

### **LISTENING PATTERN - WEEKDAYS**

PRIMEDIA

-Mon-Fri

615 000 Monday to Friday Cume (09h00-12h00). Mid-mornings with Tracey Lange reaches 201 000 listeners on average at its peak.