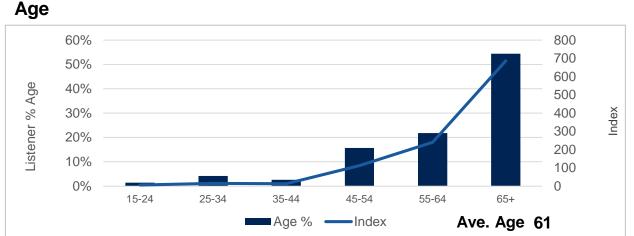

it comes finance and her unique take on the news of the day. Refilwe is warm, charismatic and versatile.







# Regular Features

#### **DAILY**

06:20 - Weather & science fact-of-the-day with Simon Gear

06:50 & 07:50 - Business with Mashudu Masutha

**07:40** - World View from London

07:55 - Africa Report

#### **TUESDAYS**

06:35 - Africa Connect

#### **MON & THURSDAYS**

08:20 - BRICS Report

#### **WEDNESDAYS**

**06:35** - Ad Feature with Jonathan Cherry

#### **THURSDAYS**

06:35 - Talking Tech

#### FIRST THURSDAY OF EVERY MONTH

**08:10** -Trends with strategist, author & planner Clem Sunter.

#### **FRIDAY**

**06:55** - The Finance Week that Was – with editor Sikonathi Mantshantsha.

**08:10** – Entertainment with YouTuber Moyin Oloruntoba



### Audience Reach & Profile











Gender





# **Listening Pattern: Mon - Fri**





Listeners: 37 000 Monday to Friday Cume (06h00-09h00)

Breakfast with Refilwe Moloto reached up to 12 000 listeners on average at its peak.