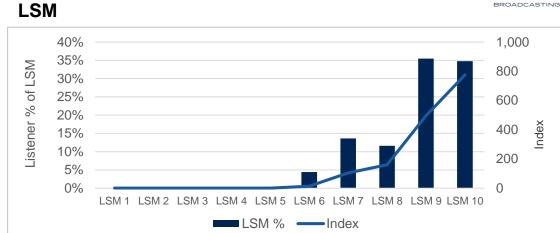

comes finance and her unique take on the news of the day. Refilwe is warm, charismatic and versatile.







# Regular Features

#### **DAILY**

06:20 - Weather & science fact-of-the-day with Simon Gear

06:50 & 07:50 - Business with Mashudu Masutha

**07:40** - World View from London

07:55 - Africa Report

#### **TUESDAYS**

06:35 - Africa Connect

#### **MON & THURSDAYS**

08:20 - BRICS Report

#### **WEDNESDAYS**

**06:35** - Ad Feature with Jonathan Cherry

#### **THURSDAYS**

06:35 - Talking Tech

#### FIRST THURSDAY OF EVERY MONTH

**08:10** -Trends with strategist, author & planner Clem Sunter.

#### **FRIDAY**

**06:55** - The Finance Week that Was – with editor Sikonathi Mantshantsha.

**08:10** – Entertainment with YouTuber Moyin Oloruntoba



### Audience Reach & Profile











Gender





# **Listening Pattern: Mon - Fri**





Listeners: 37 000 Monday to Friday Cume (06h00-09h00)

Breakfast with Refilwe Moloto reached up to 12 000 listeners on average at its peak.