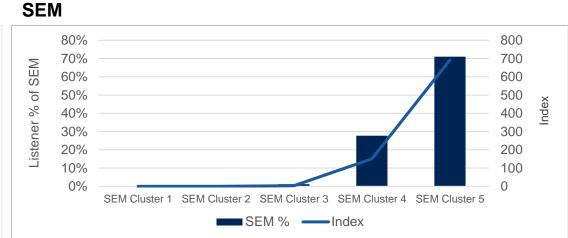

and her unique take on the news of the day. Refilwe is warm, charismatic and versatile.







# Regular Features

#### **DAILY**

06:20 - Weather & science fact-of-the-day with Simon Gear

06:50 & 07:50 - Business with Mashudu Masutha

**07:40** - World View from London

07:55 - Africa Report

#### **TUESDAYS**

06:35 - Africa Connect

#### **MON & THURSDAYS**

08:20 - BRICS Report

#### **WEDNESDAYS**

**06:35** - Ad Feature with Jonathan Cherry

#### **THURSDAYS**

06:35 - Talking Tech

#### FIRST THURSDAY OF EVERY MONTH

**08:10** -Trends with strategist, author & planner Clem Sunter.

#### **FRIDAY**

**06:55** - The Finance Week that Was – with editor Sikonathi Mantshantsha.

**08:10** – Entertainment with YouTuber Moyin Oloruntoba



### Audience Reach & Profile











Gender





# **Listening Pattern: Mon - Fri**





Listeners: 37 000 Monday to Friday Cume (06h00-09h00)

Breakfast with Refilwe Moloto reached up to 12 000 listeners on average at its peak.