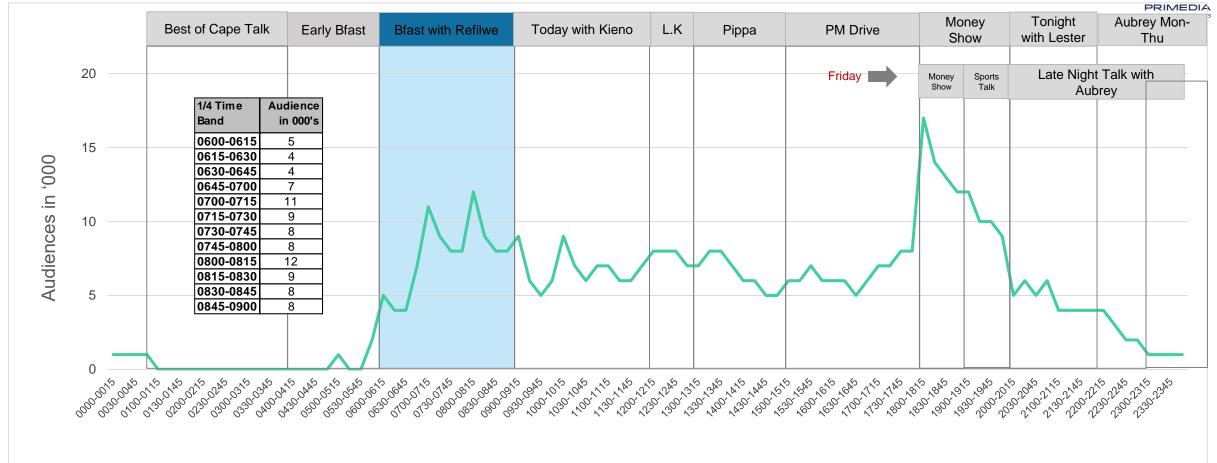

# **Listening Pattern: Mon - Fri**

Listeners: 37 000 Monday to Friday Cume (06h00-09h00)

Breakfast with Refilwe Moloto reached up to 12 000 listeners on average at its peak.