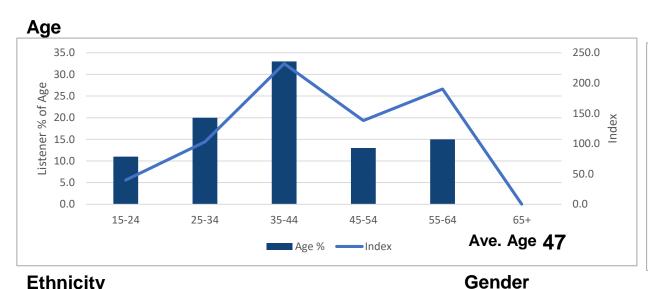

competition. We give an audio clue and ask people to call in with the answer. At this stage its just for bragging rights.

#### The 04h35 time slot is reserved for our features;

- Monday is left open for whatever comes up over the weekend.
- On a **Tuesday** we discuss trade related issues (an example of this was when we spoke to ACSA about their readiness for business travel).
- On **Wednesdays** we talk finance (so far, we've discussed the latest on the UIF TERS payouts and what happened after the payment holiday).
- **Thursday** is reserved for health-related issues (last week we had a discussion on the reliability of a thermometer).
- On a Friday, we talk fitness with Liezel van der Westhuizen.

Please note, guests for Monday through Thursday change



## Audience Reach & Profile





#### LSM











BRC RAMS: April 2019 – March 2020

# Listening Pattern: Mon-Fri



| 1/4 Time band | Audience |
|---------------|----------|
|               | in 000's |
| 0400-0415     | 3        |
| 0415-0430     | 3        |
| 0430-0445     | 3        |
| 0445-0500     | 3        |
| 0500-0515     | 11       |
| 0515-0530     | 13       |
| 0530-0545     | 17       |
| 0545-0600     | 21       |



Listeners: 68 000 Monday to Friday Cume (06h00-09h00)

Early Breakfast with Africa Melane reaches 21 000 listeners on average at its peak.

**702.** 

# 702.

### www.primediabroadcasting.co.za

Visit our website to find Audience profiles, Footprints, Case studies and more.

We look forward to telling your story...