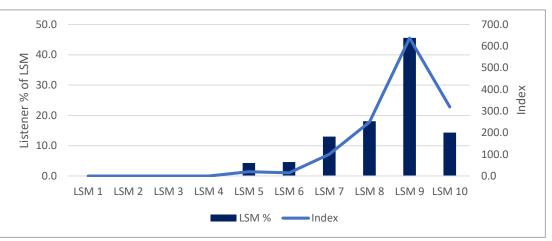

. We give an audio clue and ask people to call in with the answer. At this stage its just for bragging rights.

#### The 04h35 time slot is reserved for our features;

- Monday is left open for whatever comes up over the weekend.
- On a **Tuesday** we discuss trade related issues (an example of this was when we spoke to ACSA about their readiness for business travel).
- On **Wednesdays** we talk finance (so far, we've discussed the latest on the UIF TERS payouts and what happened after the payment holiday).
- **Thursday** is reserved for health-related issues (last week we had a discussion on the reliability of a thermometer).
- On a Friday, we talk fitness with Liezel van der Westhuizen.

Please note, guests for Monday through Thursday change



## Audience Reach & Profile





#### LSM











BRC RAMS: April 2019 – March 2020

# Listening Pattern: Mon-Fri



| 1/4 Time band | Audience |
|---------------|----------|
|               | in 000's |
| 0400-0415     | 3        |
| 0415-0430     | 3        |
| 0430-0445     | 3        |
| 0445-0500     | 3        |
| 0500-0515     | 11       |
| 0515-0530     | 13       |
| 0530-0545     | 17       |
| 0545-0600     | 21       |



Listeners: 68 000 Monday to Friday Cume (06h00-09h00)

Early Breakfast with Africa Melane reaches 21 000 listeners on average at its peak.

**702.** 

# 702.

### www.primediabroadcasting.co.za

Visit our website to find Audience profiles, Footprints, Case studies and more.

We look forward to telling your story...