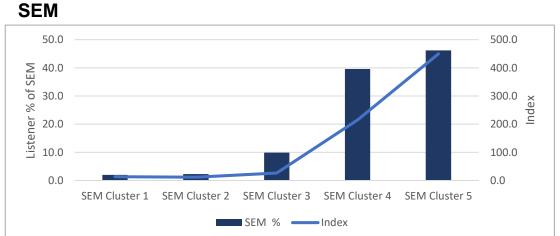

ive an audio clue and ask people to call in with the answer. At this stage its just for bragging rights.

#### The 04h35 time slot is reserved for our features;

- Monday is left open for whatever comes up over the weekend.
- On a **Tuesday** we discuss trade related issues (an example of this was when we spoke to ACSA about their readiness for business travel).
- On **Wednesdays** we talk finance (so far, we've discussed the latest on the UIF TERS payouts and what happened after the payment holiday).
- **Thursday** is reserved for health-related issues (last week we had a discussion on the reliability of a thermometer).
- On a Friday, we talk fitness with Liezel van der Westhuizen.

Please note, guests for Monday through Thursday change



## Audience Reach & Profile





#### LSM











BRC RAMS: April 2019 – March 2020

# Listening Pattern: Mon-Fri



| 1/4 Time band | Audience |
|---------------|----------|
|               | in 000's |
| 0400-0415     | 3        |
| 0415-0430     | 3        |
| 0430-0445     | 3        |
| 0445-0500     | 3        |
| 0500-0515     | 11       |
| 0515-0530     | 13       |
| 0530-0545     | 17       |
| 0545-0600     | 21       |



Listeners: 68 000 Monday to Friday Cume (06h00-09h00)

Early Breakfast with Africa Melane reaches 21 000 listeners on average at its peak.

**702.** 

# 702.

### www.primediabroadcasting.co.za

Visit our website to find Audience profiles, Footprints, Case studies and more.

We look forward to telling your story...