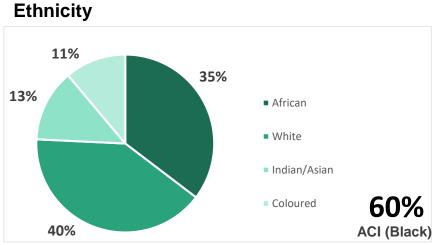

We give an audio clue and ask people to call in with the answer. At this stage its just for bragging rights.

#### The 04h35 time slot is reserved for our features;

- Monday is left open for whatever comes up over the weekend.
- On a **Tuesday** we discuss trade related issues (an example of this was when we spoke to ACSA about their readiness for business travel).
- On **Wednesdays** we talk finance (so far, we've discussed the latest on the UIF TERS payouts and what happened after the payment holiday).
- **Thursday** is reserved for health-related issues (last week we had a discussion on the reliability of a thermometer).
- On a Friday, we talk fitness with Liezel van der Westhuizen.

Please note, guests for Monday through Thursday change



## Audience Reach & Profile





#### LSM











BRC RAMS: April 2019 – March 2020

# Listening Pattern: Mon-Fri



| 1/4 Time band | Audience |
|---------------|----------|
|               | in 000's |
| 0400-0415     | 3        |
| 0415-0430     | 3        |
| 0430-0445     | 3        |
| 0445-0500     | 3        |
| 0500-0515     | 11       |
| 0515-0530     | 13       |
| 0530-0545     | 17       |
| 0545-0600     | 21       |



Listeners: 68 000 Monday to Friday Cume (06h00-09h00)

Early Breakfast with Africa Melane reaches 21 000 listeners on average at its peak.

**702.** 

# 702.

### www.primediabroadcasting.co.za

Visit our website to find Audience profiles, Footprints, Case studies and more.

We look forward to telling your story...