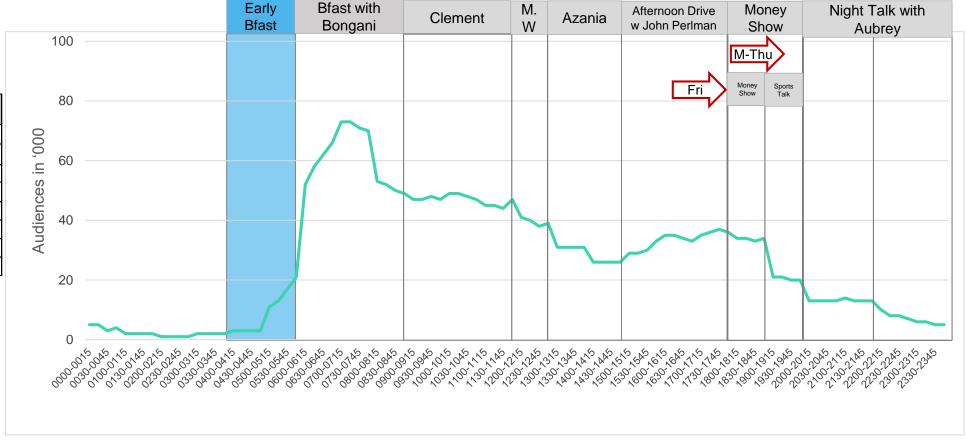

# Listening Pattern: Mon-Fri

| 1/4 Time band | Audience |
|---------------|----------|
|               | in 000's |
| 0400-0415     | 3        |
| 0415-0430     | 3        |
| 0430-0445     | 3        |
| 0445-0500     | 3        |
| 0500-0515     | 11       |
| 0515-0530     | 13       |
| 0530-0545     | 17       |
| 0545-0600     | 21       |

Listeners: 68 000 Monday to Friday Cume (06h00-09h00)

Early Breakfast with Africa Melane reaches 21 000 listeners on average at its peak.

**702.** 