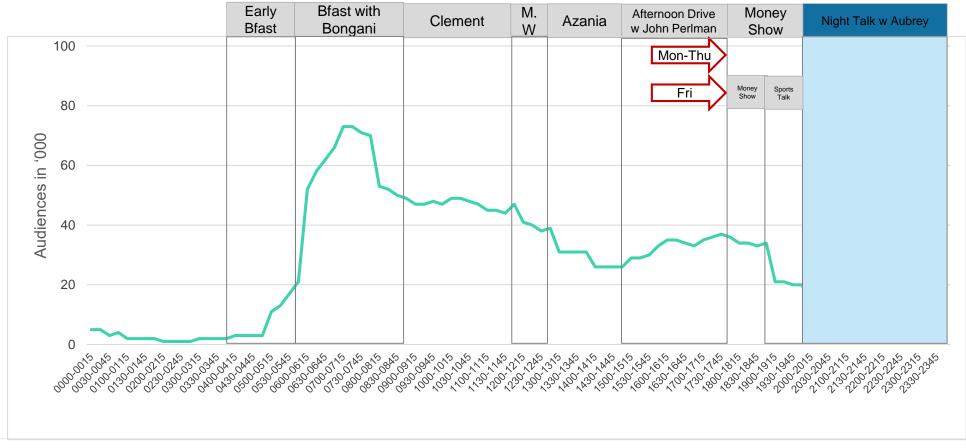

## **Listening Pattern: Mon-Fri**

| 1/4 Time<br>Band M-F | Audience<br>in 000's |
|----------------------|----------------------|
| 2000-2015            | 13                   |
| 2015-2030            | 13                   |
| 2030-2045            | 13                   |
| 2045-2100            | 13                   |
| 2100-2115            | 14                   |
| 2115-2130            | 13                   |
| 2130-2145            | 13                   |
| 2145-2200            | 13                   |
| 2200-2215            | 10                   |
| 2215-2230            | 8                    |
| 2230-2245            | 8                    |
| 2245-2300            | 7                    |
| 2300-2315            | 6                    |
| 2315-2330            | 6                    |
| 2330-2345            | 5                    |
| 2345-2400            | 5                    |

Listeners: 81 000 Monday to Friday Cume (20h00-00h00).

Night Talk reaches a maximum of 14 000 listeners on average at its peak

702.