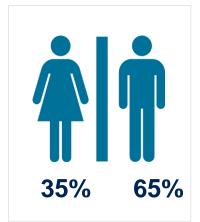

a break on a Friday, by doing a profile interview with an interesting person, followed by a feature focussing on a South African doing great things.

The rest of the show is devoted to interviews looking at the issues of the day, and at issues of concern to the 702 listener. There is also plenty of open line time for listeners to call in, give their views and debate the issues of the day







## **Monday**

8-9pm Medical matters

## Tuesday

8-9pm Legal matters

## Wednesday

8-9pm Financial matters

### **Thursday**

8-9pm In conversation with Dr Eve (a discussion on psychological well being)

### **Friday**

8-9pm Profile interview 9pm South Africans doing great things

## **Audience Reach & Profile**

20:00-24:00 Mon - Fri



#### Age



#### LSM



### **Ethnicity**



#### Gender



#### **SEM**





## **Listening Pattern: Mon-Fri**



| 1/4 Time<br>Band M-F | Audience<br>in 000's |
|----------------------|----------------------|
| 2000-2015            | 13                   |
| 2015-2030            | 13                   |
| 2030-2045            | 13                   |
| 2045-2100            | 13                   |
| 2100-2115            | 14                   |
| 2115-2130            | 13                   |
| 2130-2145            | 13                   |
| 2145-2200            | 13                   |
| 2200-2215            | 10                   |
| 2215-2230            | 8                    |
| 2230-2245            | 8                    |
| 2245-2300            | 7                    |
| 2300-2315            | 6                    |
| 2315-2330