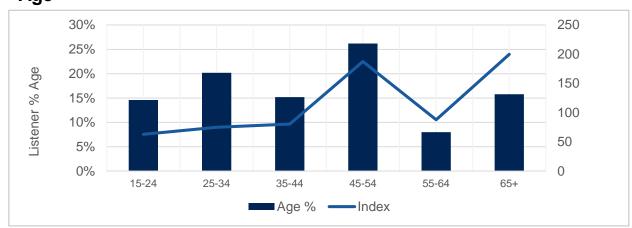

on health, psychology, finance and law. He takes a break on a Friday, by doing a profile interview with an interesting person, followed by a feature focussing on a South African doing great things.

The rest of the show is devoted to interviews looking at the issues of the day, and at issues of concern to the 702 listener. There is also plenty of open line time for listeners to call in, give their views and debate the issues of the day







## **Monday**

8-9pm Medical matters

## Tuesday

8-9pm Legal matters

## Wednesday

8-9pm Financial matters

### **Thursday**

8-9pm In conversation with Dr Eve (a discussion on psychological well being)

### **Friday**

8-9pm Profile interview 9pm South Africans doing great things

## **Audience Reach & Profile**

20:00-24:00 Mon - Fri



#### Age



#### LSM



### **Ethnicity**



#### Gender



#### **SEM**





## **Listening Pattern: Mon-Fri**



| 1/4 Time<br>Band M-F | Audience<br>in 000's |
|----------------------|----------------------|
| 2000-2015            | 13                   |
| 2015-2030            | 13                   |
| 2030-2045            | 13                   |
| 2045-2100            | 13                   |
| 2100-2115            | 14                   |
| 2115-2130            | 13                   |
| 2130-2145            | 13                   |
| 2145-2200            | 13                   |
| 2200-2215            | 10                   |
| 2215-2230            | 8                    |
| 2230-2245            | 8                    |
| 2245-2300            | 7                    |
| 2300-2315