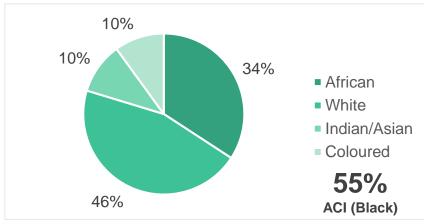

d law. He takes a break on a Friday, by doing a profile interview with an interesting person, followed by a feature focussing on a South African doing great things.

The rest of the show is devoted to interviews looking at the issues of the day, and at issues of concern to the 702 listener. There is also plenty of open line time for listeners to call in, give their views and debate the issues of the day







## **Monday**

8-9pm Medical matters

## Tuesday

8-9pm Legal matters

## Wednesday

8-9pm Financial matters

### **Thursday**

8-9pm In conversation with Dr Eve (a discussion on psychological well being)

### **Friday**

8-9pm Profile interview 9pm South Africans doing great things

## **Audience Reach & Profile**

20:00-24:00 Mon - Fri



#### Age



#### LSM



### **Ethnicity**



#### Gender



#### **SEM**





## **Listening Pattern: Mon-Fri**



| 1/4 Time<br>Band M-F | Audience<br>in 000's |
|----------------------|----------------------|
| 2000-2015            | 13                   |
| 2015-2030            | 13                   |
| 2030-2045            | 13                   |
| 2045-2100            | 13                   |
| 2100-2115            | 14                   |
| 2115-2130            | 13                   |
| 2130-2145            | 13                   |
| 2145-2200            | 13                   |
| 2200-2215            | 10                   |
| 2215-2230            | 8                    |
| 2230-2245            | 8                    |
| 2245-2300            | 7                    |
| 2300-2315            | 6                    |
| 2315-2