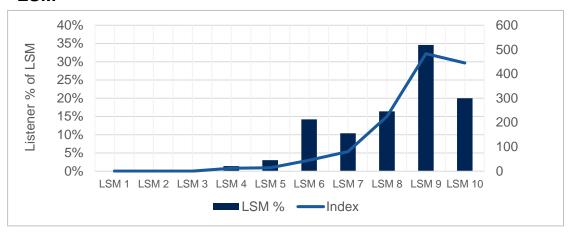

sychology, finance and law. He takes a break on a Friday, by doing a profile interview with an interesting person, followed by a feature focussing on a South African doing great things.

The rest of the show is devoted to interviews looking at the issues of the day, and at issues of concern to the 702 listener. There is also plenty of open line time for listeners to call in, give their views and debate the issues of the day







## **Monday**

8-9pm Medical matters

## Tuesday

8-9pm Legal matters

## Wednesday

8-9pm Financial matters

### **Thursday**

8-9pm In conversation with Dr Eve (a discussion on psychological well being)

### **Friday**

8-9pm Profile interview 9pm South Africans doing great things

## **Audience Reach & Profile**

20:00-24:00 Mon - Fri



#### Age



#### LSM



### **Ethnicity**



#### Gender



#### **SEM**





## **Listening Pattern: Mon-Fri**



| 1/4 Time<br>Band M-F | Audience<br>in 000's |
|----------------------|----------------------|
| 2000-2015            | 13                   |
| 2015-2030            | 13                   |
| 2030-2045            | 13                   |
| 2045-2100            | 13                   |
| 2100-2115            | 14                   |
| 2115-2130            | 13                   |
| 2130-2145            | 13                   |
| 2145-2200            | 13                   |
| 2200-2215            | 10                   |
| 2215-2230            | 8                    |
| 2230-2245            | 8                    |
| 2245-2300            | 7                    |
| 2300-2315            | 6