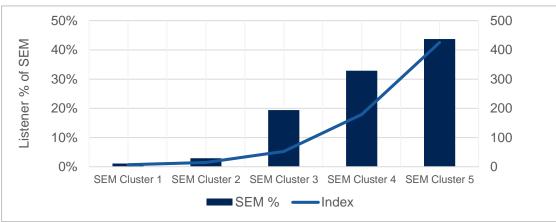

iday, by doing a profile interview with an interesting person, followed by a feature focussing on a South African doing great things.

The rest of the show is devoted to interviews looking at the issues of the day, and at issues of concern to the 702 listener. There is also plenty of open line time for listeners to call in, give their views and debate the issues of the day







## **Monday**

8-9pm Medical matters

## Tuesday

8-9pm Legal matters

## Wednesday

8-9pm Financial matters

### **Thursday**

8-9pm In conversation with Dr Eve (a discussion on psychological well being)

### **Friday**

8-9pm Profile interview 9pm South Africans doing great things

## **Audience Reach & Profile**

20:00-24:00 Mon - Fri



#### Age



#### LSM



### **Ethnicity**



#### Gender



#### **SEM**





## **Listening Pattern: Mon-Fri**



| 1/4 Time<br>Band M-F | Audience<br>in 000's |
|----------------------|----------------------|
| 2000-2015            | 13                   |
| 2015-2030            | 13                   |
| 2030-2045            | 13                   |
| 2045-2100            | 13                   |
| 2100-2115            | 14                   |
| 2115-2130            | 13                   |
| 2130-2145            | 13                   |
| 2145-2200            | 13                   |
| 2200-2215            | 10                   |
| 2215-2230            | 8                    |
| 2230-2245            | 8                    |
| 2245-2300            | 7                    |
| 2300-2315            | 6                    |
| 2315-2330            | 6